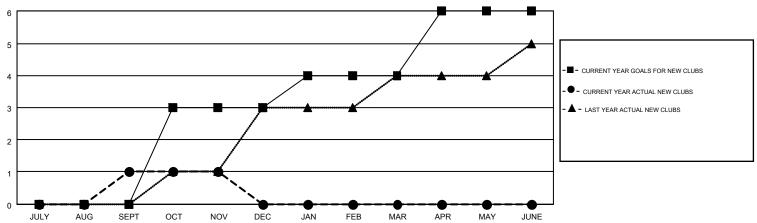

## MONTHLY MEMBERSHIP PROGRESS REPORT

Multiple District 11

Results as of: 11/30/2016

LOCATION: MICHIGAN

GMT CA 1

THOMAS MATNEY Clubs RESULTS FOR 2016-2017 NEW CLUB NEW CLUBS DROPPED NET QUARTER GOAL CLUBS GAIN/LOSS 0 3 -2 JULY/AUG/SEPT 3 0 0 OCT/NOV/DEC 0 0 0 1 JAN/FEB/MAR 2 0 0 0 APR/MAY/JUNE