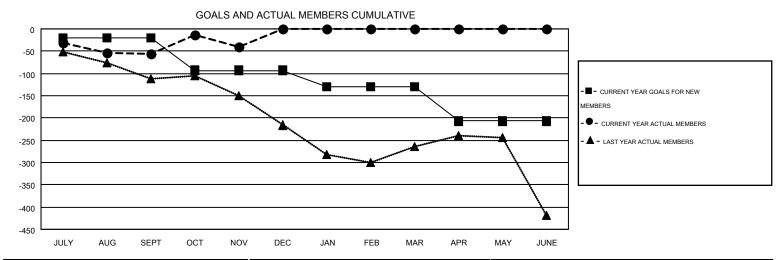

| Members               |                    |                                        |                    |                  |  |  |  |  |  |
|-----------------------|--------------------|----------------------------------------|--------------------|------------------|--|--|--|--|--|
| RESULTS FOR 2016-2017 |                    |                                        |                    |                  |  |  |  |  |  |
| QUARTER               | NEW MEMBER<br>GOAL | CHARTER AND<br>NEW<br>MEMBERS<br>ADDED | DROPPED<br>MEMBERS | NET<br>GAIN/LOSS |  |  |  |  |  |
| JULY/AUG/SEPT         | -20                | 205                                    | 260                | -55              |  |  |  |  |  |
| OCT/NOV/DEC           | -73                | 192                                    | 178                | 14               |  |  |  |  |  |
| JAN/FEB/MAR           | -37                | 0                                      | 0                  | 0                |  |  |  |  |  |
| APR/MAY/JUNE          | -77                | 0                                      | 0                  | 0                |  |  |  |  |  |